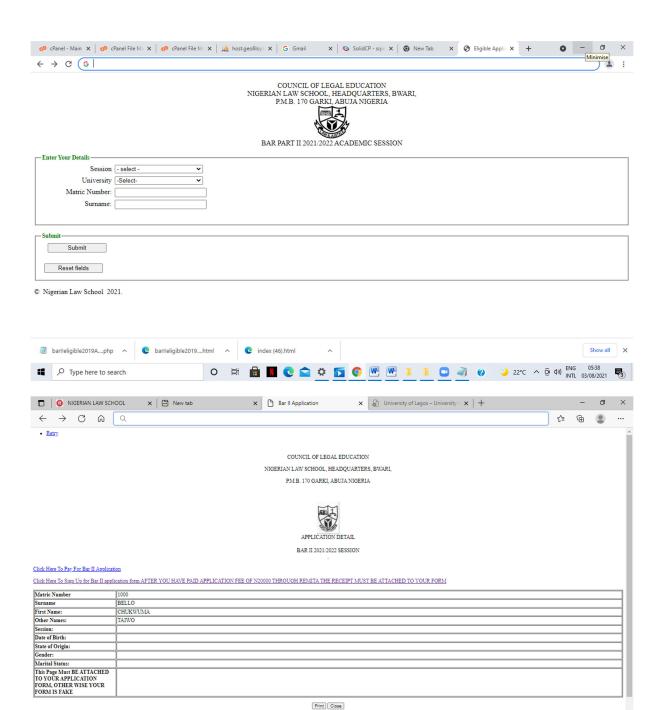

## OTHER THINGS TO DO:

- 1. PERFECT YOUR JURAT
- 2. DOWNLOAD AND PRINT YOUR FACULTY REFERENCE FORM

- 3. IF YOU ARE IN EMPLOYMENT OR YOU HAVE WORKED FOR MORE THAN 12 MONTHS DOWNLOAD AND PRINT EMPLOYER REFENCE FORM
- 4. ATTACH THIS PAGE TO YOUR FORM, IF IT IS NOT ATTACHED, THEN YOUR APPLICATION

FORM IS FAKE AND WILL NOT BE PROCESSED

5. IF THE MATRIC NUMBER ON YOUR APPLICATION FORM IS DIFFERENT FROM THE MATRIC NUMBER SENT BY YOUR UNIVERSITY. YOU APPLICATION FORM WILL NOT BE PROCESSED.

On line Application Commences on Monday 9th August 2021