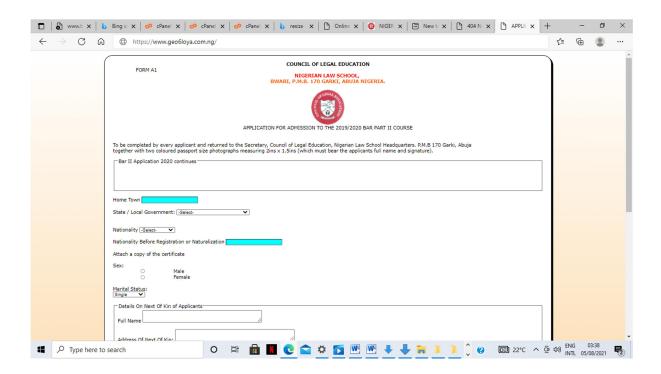

FORM IS FAKE AND WILL NOT BE PROCESSED

5. IF THE MATRIC NUMBER ON YOUR APPLICATION FORM IS DIFFERENT FROM THE MATRIC NUMBER SENT BY YOUR UNIVERSITY. YOU APPLICATION FORM WILL NOT BE PROCESSED.

On line Application Commences on Monday 9th August 2021