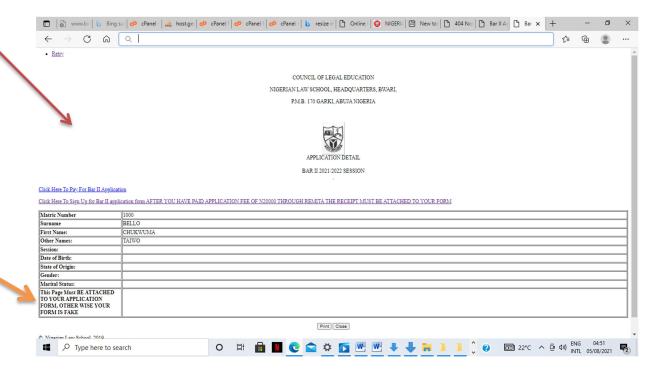

## OTHER THINGS TO DO:

- 1. PERFECT YOUR JURAT
- 2. DOWNLOAD AND PRINT YOUR FACULTY REFERENCE FORM

- 3. IF YOU ARE IN EMPLOYMENT OR YOU HAVE WORKED FOR MORE THAN 12 MONTHS DOWNLOAD AND PRINT EMPLOYER REFENCE FORM
- 4. ATTACH THIS PAGE TO YOUR FORM, IF IT IS NOT ATTACHED, THEN YOUR APPLICATION

FORM IS FAKE AND WILL NOT BE PROCESSED

5. IF THE MATRIC NUMBER ON YOUR APPLICATION FORM IS DIFFERENT FROM THE MATRIC NUMBER SENT BY YOUR UNIVERSITY. YOU APPLICATION FORM WILL NOT BE PROCESSED.

On line Application Commences on Monday 9th August 2021