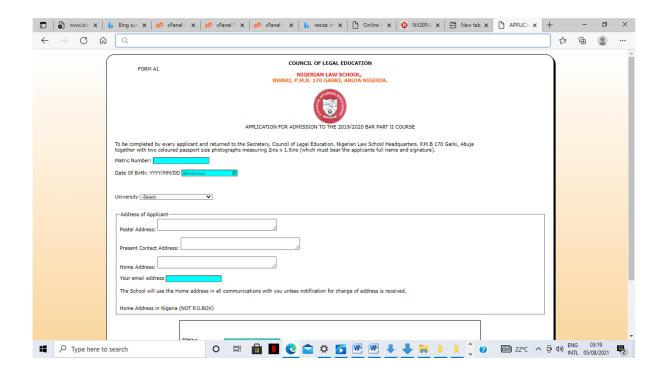

FORM IS FAKE AND WILL NOT BE PROCESSED

5. IF THE MATRIC NUMBER ON YOUR APPLICATION FORM IS DIFFERENT FROM THE MATRIC NUMBER SENT BY YOUR UNIVERSITY. YOU APPLICATION FORM WILL NOT BE PROCESSED.

On line Application Commences on Monday 9th August 2021