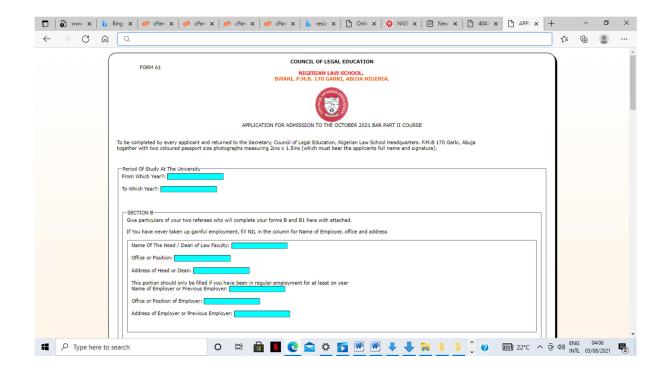

## OTHER THINGS TO DO:

- 1. PERFECT YOUR JURAT
- 2. DOWNLOAD AND PRINT YOUR FACULTY REFERENCE FORM

- 3. IF YOU ARE IN EMPLOYMENT OR YOU HAVE WORKED FOR MORE THAN 12 MONTHS DOWNLOAD AND PRINT EMPLOYER REFENCE FORM
- 4. ATTACH THIS PAGE TO YOUR FORM, IF IT IS NOT ATTACHED, THEN YOUR APPLICATION

FORM IS FAKE AND WILL NOT BE PROCESSED

5. IF THE MATRIC NUMBER ON YOUR APPLICATION FORM IS DIFFERENT FROM THE MATRIC NUMBER SENT BY YOUR UNIVERSITY. YOU APPLICATION FORM WILL NOT BE PROCESSED.

On line Application Commences on Monday 9th August 2021