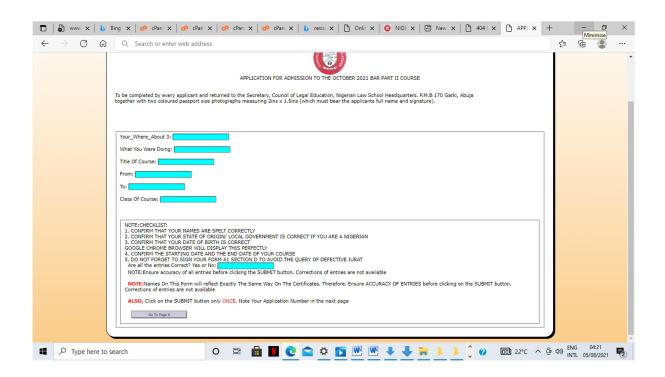

## OTHER THINGS TO DO:

- 1. PERFECT YOUR JURAT
- 2. DOWNLOAD AND PRINT YOUR FACULTY REFERENCE FORM

- 3. IF YOU ARE IN EMPLOYMENT OR YOU HAVE WORKED FOR MORE THAN 12 MONTHS DOWNLOAD AND PRINT EMPLOYER REFENCE FORM
- 4. ATTACH THIS PAGE TO YOUR FORM, IF IT IS NOT ATTACHED, THEN YOUR APPLICATION

FORM IS FAKE AND WILL NOT BE PROCESSED

5. IF THE MATRIC NUMBER ON YOUR APPLICATION FORM IS DIFFERENT FROM THE MATRIC NUMBER SENT BY YOUR UNIVERSITY. YOU APPLICATION FORM WILL NOT BE PROCESSED.

On line Application Commences on Monday 9th August 2021